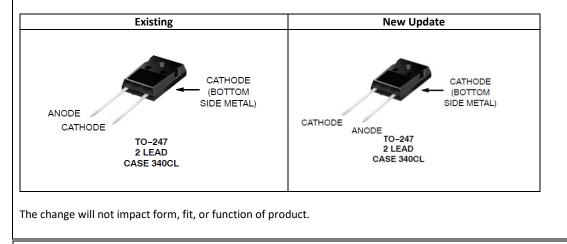

### Description and Purpose:

This PB is to announce that ON Semiconductor is correcting the pin assignment in product picture in the RHRG30120 datasheet. Below are the comparison between the pin assignment between existing & the new update.