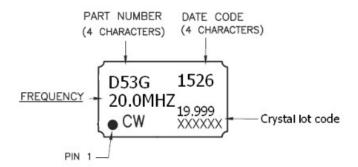

Change in Existing Product Design/Component Parts

Products Affected: D53G-020.0M, D53G-026.0M

### **Change Description:**

Change design configuration to a smaller TCXO mounted on a ceramic adapter board to achieve the same D53G footprint.

**Reason for Change:** End-of-Life components are being replaced with updated, available versions.

**Part Numbers:** Part numbers will remain the same.

#### **Effect on Product Performance:**

We do not expect any electrical performance changes.

#### Physical configuration:

- 1) Due to the smaller size TCXO being thinner, the product height decreases from 2.1mm to 1.4mm.
- 2) Due to the smaller marking area available for part number, date code, and serial number, the format of the marking changes as shown below.

# **Old Marking Configuration:**



## **New Marking Configuration:**



| Y = Year | M = Month     |
|----------|---------------|
| 1 = 2021 | A = January   |
| 2 = 2022 | B = February  |
| 3 = 2023 | C = March     |
|          | D = April     |
|          | E = May       |
|          | F = June      |
|          | G = July      |
|          | H = August    |
|          | J = September |
|          | K = October   |
|          | M = November  |
|          | N = December  |

**Test SAMPLES Available**: X Yes □ No **Test DATA Available**: X Yes □ No

Connor-Winfield Contact Person: Ken Olp, Engineering Mgr 630-851-4722 Ext 5511,

kolp@conwin.com

#### **CUSTOMER RESPONSE**

This PCN requires customer notification only. Please use this form if necessary to respond and direct to the attention of the contact person at Connor-W