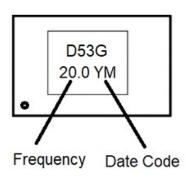

## **New Marking Configuration:**

| Y = Year | M = Month     |
|----------|---------------|
| 1 = 2021 | A = January   |
| 2 = 2022 | B = February  |
| 3 = 2023 | C = March     |
|          | D = April     |
|          | E = May       |
|          | F = June      |
|          | G = July      |
|          | H = August    |
|          | J = September |
|          | K = October   |
|          | M = November  |
|          | N = December  |

#### Physical configuration:

- 1) Due to the smaller size TCXO being thinner, the product height decreases from 2.1mm to 1.4mm.
- 2) Due to the smaller marking area available for part number, date code, and serial number, the format of the marking changes as shown below.