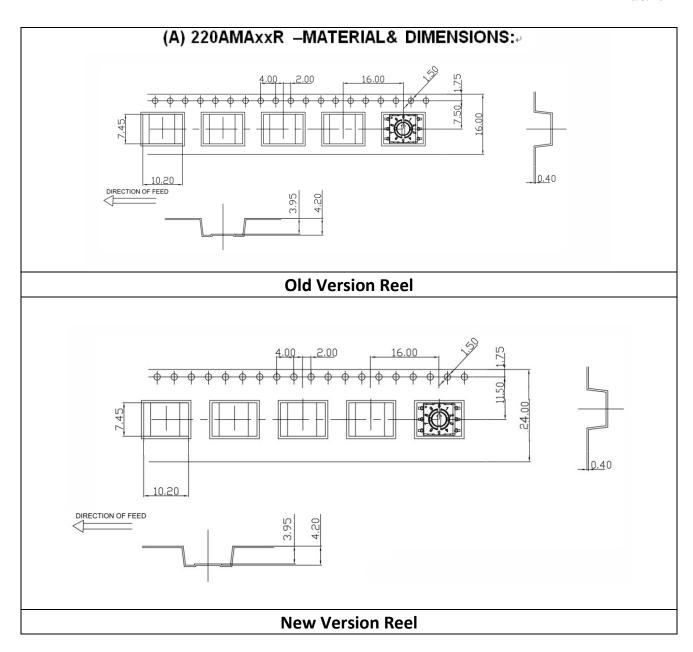

## **CUSTOMER NOTICE OF PRODUCT/PROCESS CHANGE**

| Customer Name:                                                                                                                                                                                                                                    | Various                                                                                                                                                                                                     |
|---------------------------------------------------------------------------------------------------------------------------------------------------------------------------------------------------------------------------------------------------|-------------------------------------------------------------------------------------------------------------------------------------------------------------------------------------------------------------|
| Customer Part Number                                                                                                                                                                                                                              | er:                                                                                                                                                                                                         |
| CTS Part Number:                                                                                                                                                                                                                                  | 220AMA04R, 220AMA10R, 220AMA16R                                                                                                                                                                             |
| <ul> <li>Additional manufacturing site established.</li> <li>Process Change</li> <li>This change is notification only.</li> <li>Customer authorization is required. Please confirm acceptance by email or other written communication.</li> </ul> |                                                                                                                                                                                                             |
| Description of Change:                                                                                                                                                                                                                            | Packaging reel width change                                                                                                                                                                                 |
| CTS Product Series:                                                                                                                                                                                                                               | 220AMA, See Part Listing above                                                                                                                                                                              |
| Reason for Change:                                                                                                                                                                                                                                | <ol> <li>To unify the reel width of 220AMA as 220AMB, 220AMC.</li> <li>The change reel width will be fit for existing automation packaging machine and enhance capacity efficiency.</li> </ol>              |
| Implementation Date:                                                                                                                                                                                                                              | Shipments with new width reel will start from 18 Oct. 2021.                                                                                                                                                 |
| Notes:                                                                                                                                                                                                                                            | <ol> <li>Changes are only for packing reel dimension and will not change<br/>the fit, form or function of the 220AMA Switch.</li> <li>Comparisons of the reel dimension can be seen in Figure 1.</li> </ol> |