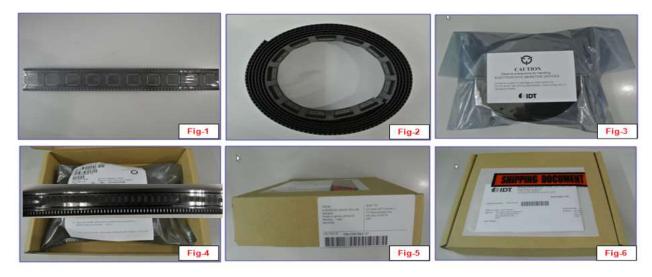

#### Figure 1: Illustration of Existing Shipping in Tube Form vs New Shipping in Cut Reel Form

## **Existing Shipment in Tube Form**

Fig-5a (Arrange the tube)

Fig-5b (Pack with Shielding bag)

Fig-5c (Paste inner label)

Fig-5d (Pack with Tube box)

Fig-5f (Attach Outer label & Doc)