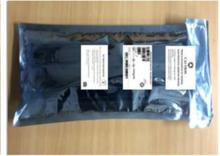

#### Figure 1: Illustration of Existing Shipping in Tube Form vs New Shipping in Cut Reel Form

## **Existing Shipment in Tube Form**

Fig-5a (Arrange the tube)

Fig-5b (Pack with Shielding bag)

Fig-5c (Paste inner label)

Fig-5d (Pack with Tube box)

Fig-5f (Attach Outer label & Doc)