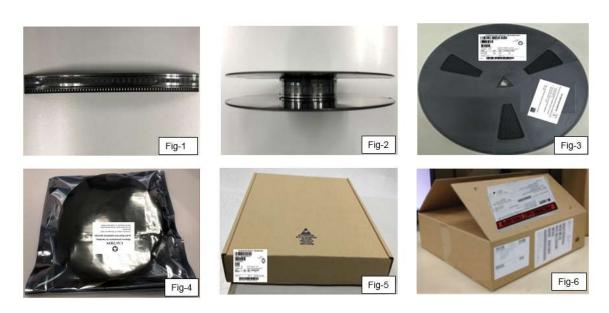

## Future Shipment : Cut-Tape Packing (1 to 100 units)

Note: Without Leader & Trailer empty pockets.

### Future Shipment : Cut-Tape Packing (>100 units)

Note: Without Leader & Trailer empty pockets.