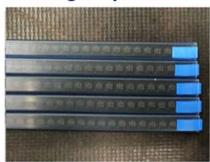

#### Figure 1: Illustration of Existing Shipping in Tube Form vs New Shipping in Cut Reel Form

## **Existing Shipment in Tube Form**

Fig-5a (Arrange the tube)

Fig-5b (Pack with Shielding bag)

Fig-5c (Paste inner label)

Fig-5d (Pack with Tube box)

Fig-5f (Attach Outer label & Doc)